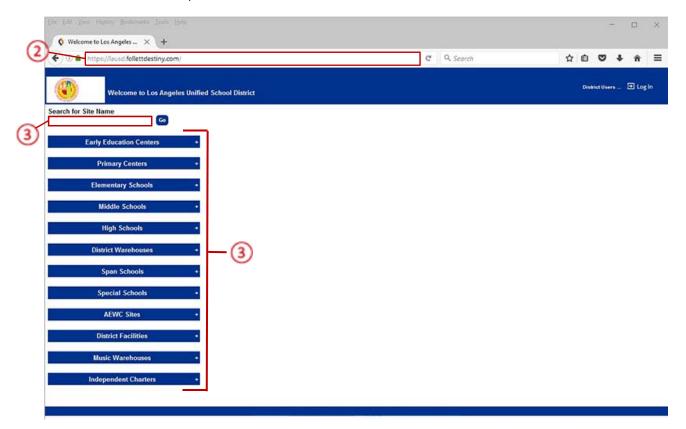

### **<u>STEP 1</u>**: LOGIN TO DESTINY

- 1. Open a web browser
  - Google Chrome 🧔
  - Internet Explorer (C)
  - Mozilla Firefox 🧕
  - Safari
- 2. In the address bar, type the following URL and press the "Enter" key on the keyboard:
  - <u>http://lausd.follettdestiny.com</u>
- 3. There are two (2) ways to find your school:
  - a. In the "Search for Site Name" field, type in the name or location code of your school.
    Press the "Enter" key on the keyboard or click on the "Go!" button OR
  - b. Click on the "Blue Bar" associated to your school group (e.g. Middle School). Then, find and click on your school's link.